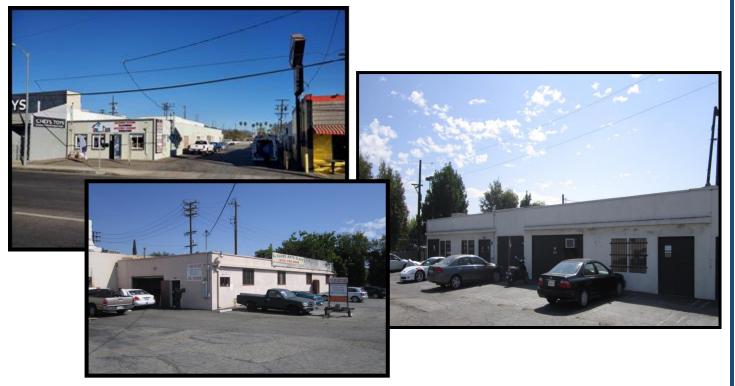

## **Commercial Units for Lease** 6164 & 6168 SEPULVEDA BOULEVARD

LOCATION: 6164-68 Sepulveda Boulevard, Van Nuys, Ca 91411

**6164:** 550 +/- sf @ \$895/MO, MG (\$90/CAM) **SIZE/RENTAL RATE:** 

> 6164 1/2:856 +/- sf @ \$1,295/MO, MG (\$136/CAM) **6168:** 2,393 +/- sf @ \$3,500/MO + (\$436.00/CAM)

**OCCUPANCY: 6164:** August 2021

6164 1/2: August 2021

6168: July 2021

Excellent parking in addition to ample street parking **PARKING:** 

**COMMENTS:** \* Adjacent to Costco

\* Excellent street visibility on Sepulveda Boulevard

\* Many amenities in walking distance

\* Easy access to the 405 & 101 freeways

\* Roll-up door for easy loading